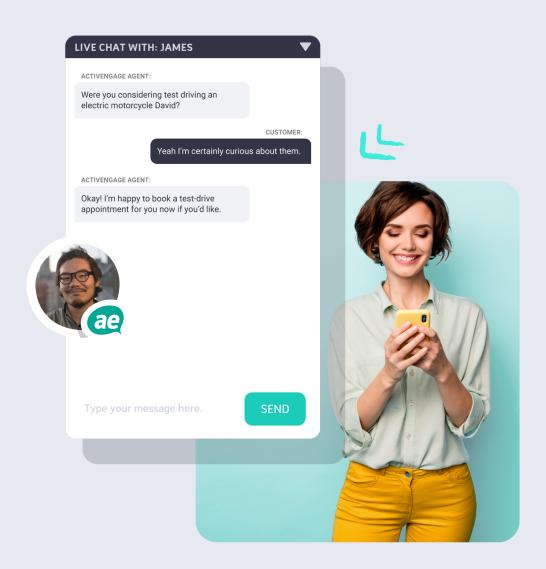

### Chatting With James R.

#### CUSTOMER:

I'm looking to trade in my car and get a larger one, probably an suv.

#### ACTIVENGAGE AGENT:

Hi Jessica, thanks for messaging with us today! My name is James. I'd be happy to assist you with your trade!

We're always looking to expand our trade-in inventory. Is there a particular SUV or vehicle that you're interested in learning more about?

#### CUSTOMER:

Thanks James! I'm just looking to get a car with bigger trunk space. I've outgrown my current car!

#### ACTIVENGAGE AGENT:

I totally get it, sometimes I have to borrow my brother's SUV when I have to haul something big like a TV. Just a moment while I pull up some SUV options for you!

CUSTOMER

Sounds perfect, thanks!