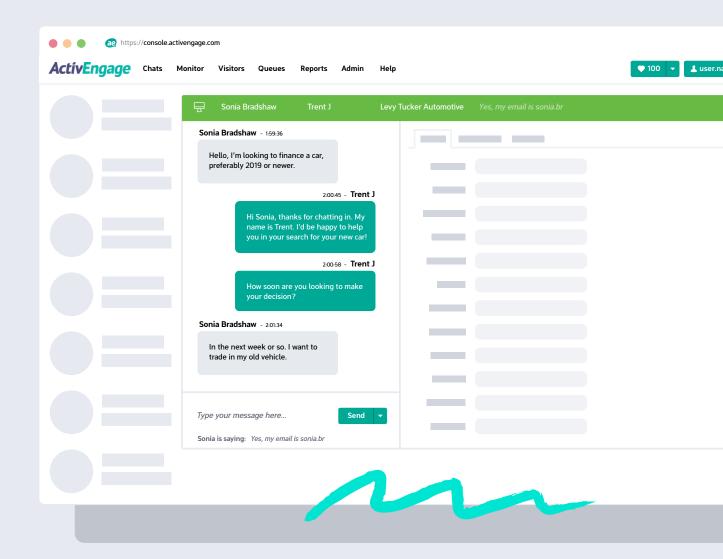

## **Fully-Managed Solutions**

ActivEngage provides the most trusted managed messaging services and software to dealerships, automotive groups, and manufacturers around the world. With ActivEngage's professional team of Customer Engagement Experts trained to answer inquiries and generate additional sales opportunities on your behalf, your team can focus on what they do best: selling cars.

## **Self-Managed Software Solutions**

ActivEngage offers its proprietary web-based software so that your own staff can connect and build relationships with online customers in real-time. ActivEngage has ranked four times as a Top Rated Chat Product Award Winner in the DrivingSales Dealer Satisfaction Awards and is a five-time Award Winner in the Dealers' Choice Awards.