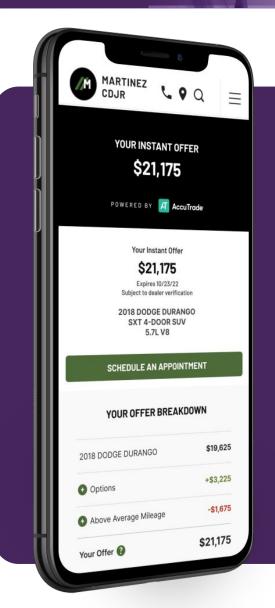

## Be the best way to sell or trade a car

Instant and easy always wins. Adding AccuTrade's technology to your website empowers you to compete directly with national retailers by giving shoppers Instant Offer and trade-in valuations for their exact VINs, condition, and options — in just a couple minutes.

## Educate your shoppers & acquire inventory with confidence

Using the AccuTrade generated Universal Condition Report, you're able to educate your customers on the number provided as the Instant Offer. This report will also empower your acquisition team to make quick decisions on any vehicle purchase or disposition strategy!

### Build trust at every turn

The consumer experience builds the confidence to transact with deep transparency and insight to the valuation process, displaying real-time market demand for each detail of their vehicle and its condition along the way.