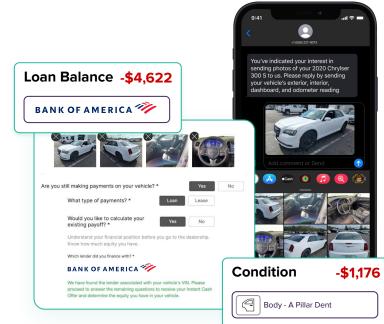

### The profits are in the details

AccuTrade makes it easy and rewarding for the consumer to provide all the details that affect the transaction upfront, including **the payoff on their current loan**, vehicle photos they can quickly text, and detailed condition disclosures.

### Have one source of trade-in truth

Different valuations cause confusion and mistrust with consumers — so Dealer Inspire is seamlessly integrated with AccuTrade to power and pre-populate **one consistent appraisal** for every online and in-store touchpoint, including chat and digital retailing.